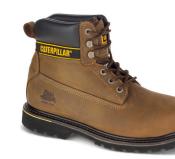

**BLACK** P708030 Full Grain Leather

HONEY P708214 Nubuck

DARK BROWN P708029 Full Grain Leather