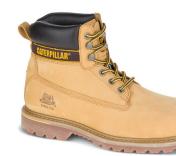

**BLACK** P708030 Full Grain Leather

HONEY P708214 Nubuck

DARK BROWN P708029 Full Grain Leather