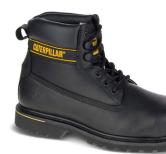

**BLACK** P708030 Full Grain Leather

HONEY P708214 Nubuck

DARK BROWN P708029 Full Grain Leather