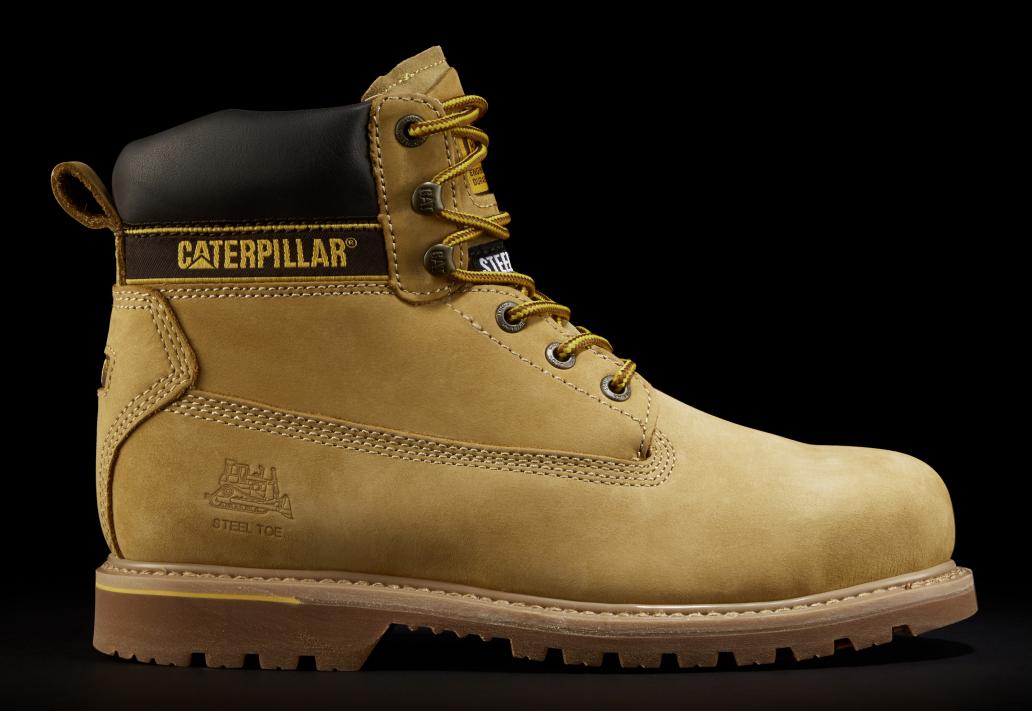

## **KEY FEATURES**

- Goodyear welt construction provides maximum durability while offering forefoot flexibility
- Steel shank for added support and stability
- Full grain leather or nubuck upper delivers long-term durability and protection
- Steel toe protects against impact and compression
- Energy absorbent outsole
- PVC midsole provides shock absorbance, support and strength in demanding environments
- Iconic CAT heritage product

- PU foam footbed for cushioning comfort
- Nylex<sup>™</sup> sock liner wicks away moisture from the foot to keep it dry and comfortable
- Nylon mesh lining for added breathability and comfort
- Quad stitched seams for increased load bearing and enhanced durability
- Water resistant upper with seamed seals ensure feet stay dry and protected
- T742 rubber outsole performs against oil and water, and is abrasion, puncture and heat resistant

**BLACK** P708030 Full Grain Leather

HONEY P708214 Nubuck

DARK BROWN P708029 Full Grain Leather